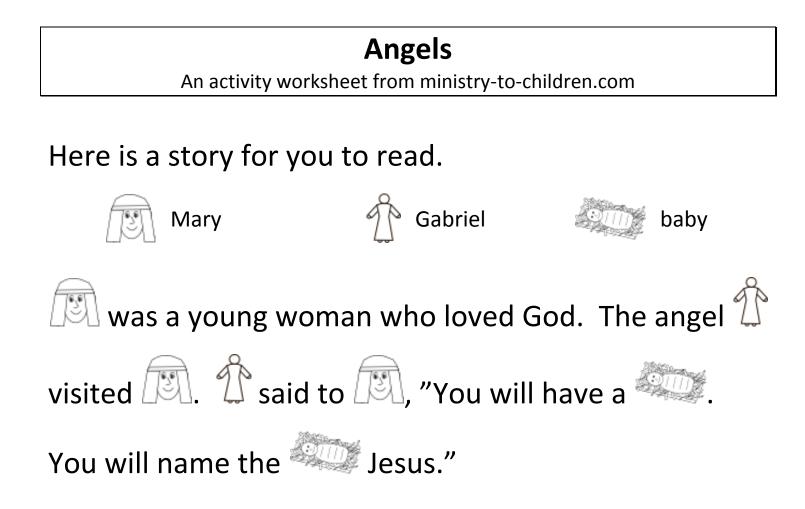

What did Gabriel say to Mary? Use the code to find out.

Gabriel came to Mary to bring a message from God. Circle each place where you can share God's message.

I will share God's message with \_\_\_\_\_\_.