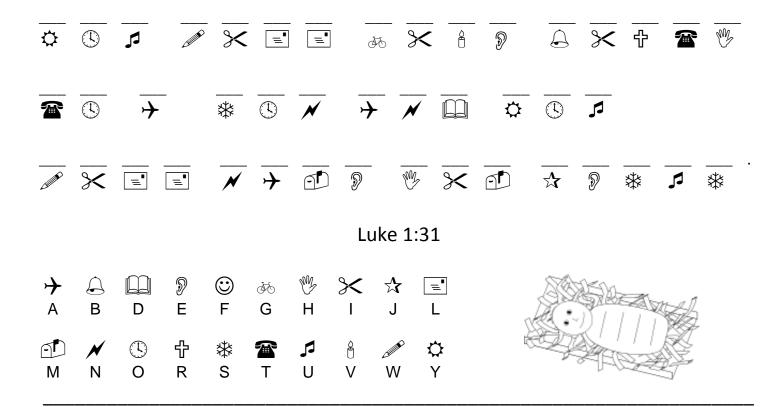

What did Gabriel say to Mary? Use the code to find out.

Gabriel came to Mary to bring a message from God. Circle each place where you can share God's message.

I will share God's message with \_\_\_\_\_\_.