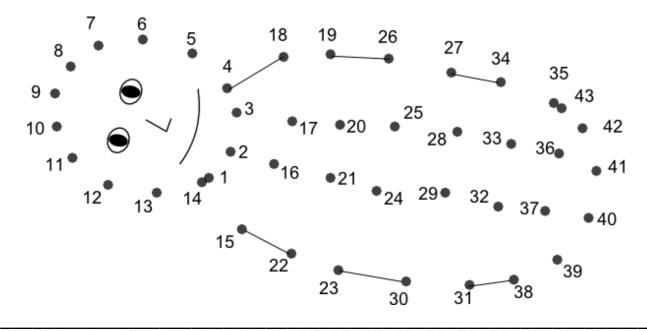

## Jesus is Born

A Christmas activity worksheet from ministry-to-children.com

Connect the dots to see who was born in Bethlehem.

Finish the story with the words at the right.

M \_\_\_\_ and J \_\_ \_ \_ traveled to