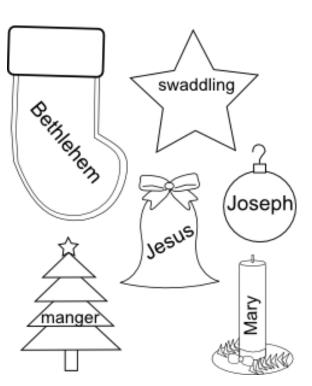

## Jesus is Born

A Christmas activity worksheet from ministry-to-children.com

Connect the dots to see who was born in Bethlehem.

Finish the story with the words at the right.

M \_\_\_\_ and J \_\_ \_ \_ traveled to

M \_\_ \_ had a baby and named him

J \_\_\_ \_\_\_ ... He was God's Son.

She placed J \_\_\_ \_\_ in a m \_\_ \_\_ \_\_,

which was a place for animals to eat.

clothes, which were strips of cloth.