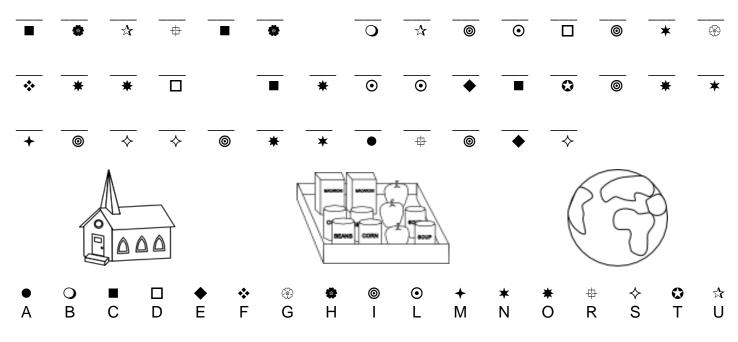

# Special Offerings

Sometimes a church takes a special offering. Use the code to find out what the offering might be for.

Learn About the Bible Worksheets from Shirley McKinstry at ministry-to-children.com