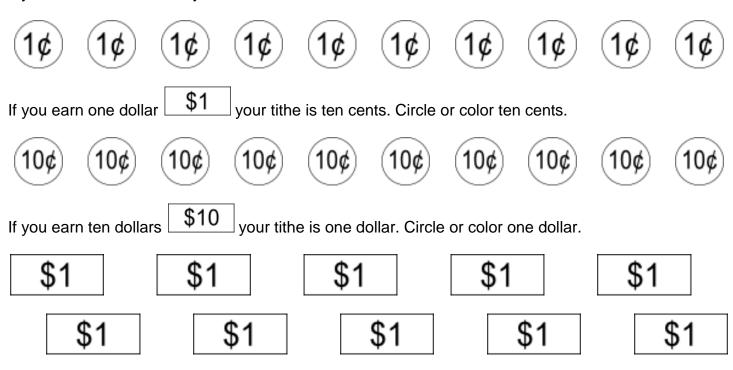

## What is a Tithe?

In the Old Testament God told people to give him one-tenth of what they earned. He still wants us to do this today. This is called a tithe.

If you earn ten cents  $(10^{\text{p}})$  your tithe is one cent. Circle or color one cent.